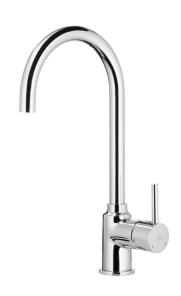

## PRODUCT DESCRIPTION:

| INDEX:                      | 5823-915-00           |
|-----------------------------|-----------------------|
| EAN:                        | 5907571584579         |
| Colour:                     | chrome                |
| PKWiU:                      | 28.14.12-33.02.01     |
| Type:                       | standing mixer        |
| Material:                   | brass                 |
| Control element:            | Ø35 ceramic regulator |
| Aerator:                    | yes (M20x1)           |
| Water flow [I/min]:         | 13                    |
| Operating pressure [atm]:   | 3                     |
| Max water temperature [°C]: | ≤90/65                |
| Acoustic group:             | II                    |
| Spout:                      | rotating              |
| Spout length [mm]:          | 171                   |