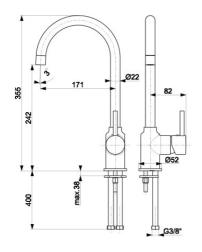

## PRODUCT DESCRIPTION:

| INDEX:                      | 5823-915-00           |
|-----------------------------|-----------------------|
| EAN:                        | 5907571584579         |
| Colour:                     | chrome                |
| PKWiU:                      | 28.14.12-33.02.01     |
| Type:                       | standing mixer        |
| Material:                   | brass                 |
| Control element:            | Ø35 ceramic regulator |
| Aerator:                    | yes (M20x1)           |
| Water flow [I/min]:         | 13                    |
| Operating pressure [atm]:   | 3                     |
| Max water temperature [°C]: | ≤90/65                |
| Acoustic group:             | II                    |
| Spout:                      | rotating              |
| Spout length [mm]:          | 171                   |