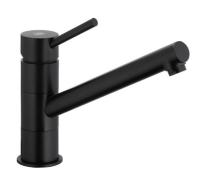

# **ANDRA**BLACK SINK MIXER

# PRODUCT DESCRIPTION:

| INDEX:                      | 6533-915-81           |
|-----------------------------|-----------------------|
| EAN:                        | 5907571650151         |
| Colour:                     | black                 |
| PKWiU:                      | 28.14.12-33.02.01     |
| Type:                       | standing mixer        |
| Material:                   | brass                 |
| Control element:            | Ø35 ceramic cartridge |
| Aerator:                    | M20                   |
| Water flow [I/min]:         | 11                    |
| Working pressure [atm]:     | 3                     |
| Max water temperature [°C]: | ≤90/65                |
| Acoustic group:             | 11                    |
| Spout:                      | rotating              |
| Spout length [mm]:          | 209                   |