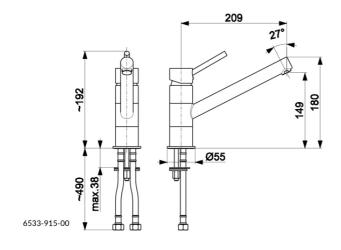

# PRODUCT DESCRIPTION:

| INDEX:                      | 6533-915-81           |
|-----------------------------|-----------------------|
| EAN:                        | 5907571650151         |
| Colour:                     | black                 |
| PKWiU:                      | 28.14.12-33.02.01     |
| Type:                       | standing mixer        |
| Material:                   | brass                 |
| Control element:            | Ø35 ceramic cartridge |
| Aerator:                    | M20                   |
| Water flow [I/min]:         | 11                    |
| Working pressure [atm]:     | 3                     |
| Max water temperature [°C]: | ≤90/65                |
| Acoustic group:             | 11                    |
| Spout:                      | rotating              |
| Spout length [mm]:          | 209                   |