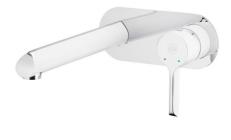

# **ANGELIT** CONCEALED WASHBASIN MIXER

4729-810-00

### **PRODUCT DESCRIPTION:**

| INDEX:                      | 4729-810-40             |
|-----------------------------|-------------------------|
| EAN:                        | 5907571471626           |
| Colour:                     | white-chrome            |
| PKWiU:                      | 28.14.12-33.01.01       |
| Туре:                       | wall-mounted mixer      |
| Material:                   | brass                   |
| Control element:            | Ø40 ceramic cartridge   |
| Aerator:                    | M24x1 Neoperl Honeycomb |
| Water flow [l/min]:         | 12                      |
| Working pressure [atm]:     | 3                       |
| Max water temperature [°C]: | ≤90/65                  |
| Acoustic group:             | Ι                       |
| Spout:                      | fixed                   |
| Spout length [mm]:          | 200                     |