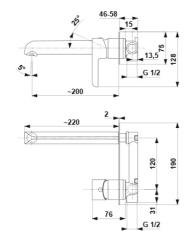

### **PRODUCT DESCRIPTION:**

| INDEX:                      | 4729-810-40             |
|-----------------------------|-------------------------|
| EAN:                        | 5907571471626           |
| Colour:                     | white-chrome            |
| PKWiU:                      | 28.14.12-33.01.01       |
| Туре:                       | wall-mounted mixer      |
| Material:                   | brass                   |
| Control element:            | Ø40 ceramic cartridge   |
| Aerator:                    | M24x1 Neoperl Honeycomb |
| Water flow [l/min]:         | 12                      |
| Working pressure [atm]:     | 3                       |
| Max water temperature [°C]: | ≤90/65                  |
| Acoustic group:             | Ι                       |
| Spout:                      | fixed                   |
| Spout length [mm]:          | 200                     |