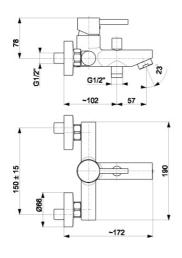

## PRODUCT DESCRIPTION:

| INDEX:                            | 5824-010-81           |
|-----------------------------------|-----------------------|
| EAN:                              | 5907571584555         |
| Colour:                           | black                 |
| PKWiU:                            | 28.14.12-33.03.01     |
| Type:                             | wall-mounted mixer    |
| Material:                         | brass                 |
| Control element:                  | Ø35 ceramic regulator |
| Aerator:                          | M28x1                 |
| Water flow [I/min]:               | 20                    |
| Operating pressure [atm]:         | 3                     |
| Max water temperature [°C]:       | ≤90/65                |
| Acoustic group:                   | II                    |
| Spout:                            | fixed                 |
| Spout length [mm]:                | 159                   |
| Distance between connectors [mm]: | 150±15                |