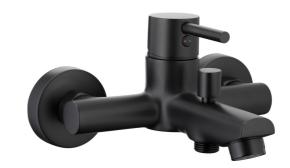

# **NEDA**BLACK BATH MIXER

## PRODUCT DESCRIPTION:

| INDEX:                            | 5824-010-81           |
|-----------------------------------|-----------------------|
| EAN:                              | 5907571584555         |
| Colour:                           | black                 |
| PKWiU:                            | 28.14.12-33.03.01     |
| Type:                             | wall-mounted mixer    |
| Material:                         | brass                 |
| Control element:                  | Ø35 ceramic regulator |
| Aerator:                          | M28x1                 |
| Water flow [I/min]:               | 20                    |
| Operating pressure [atm]:         | 3                     |
| Max water temperature [°C]:       | ≤90/65                |
| Acoustic group:                   | II                    |
| Spout:                            | fixed                 |
| Spout length [mm]:                | 159                   |
| Distance between connectors [mm]: | 150±15                |