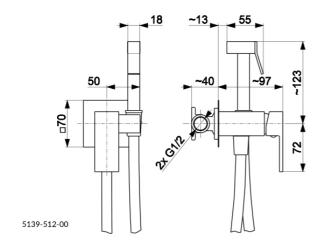

## **PRODUCT DESCRIPTION:**

| INDEX:                                | 5139-512-81           |
|---------------------------------------|-----------------------|
| EAN:                                  | 5907571500661         |
| Colour:                               | black                 |
| PKWiU:                                | 28.14.12-33.01.01     |
| Type:                                 | wall-mounted mixer    |
| Material:                             | brass                 |
| Control element:                      | Ø25 ceramic cartridge |
| Water flow [I/min]:                   | 8                     |
| Hose material:                        | PVC                   |
| Hose length [mm]:                     | 1200                  |
| Number of streams in the hand shower: | 1                     |