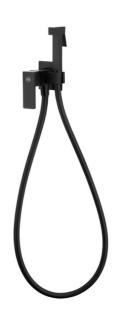

# LOGON BLACK CONCEALED BIDET MIXER

## THE PACKAGING CONTAINS:

concealed bidet mixer, hose, 1-function sprayer