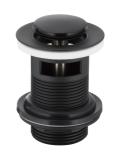

## **SMALL**CLICK-CLACK WASHBASIN DRAIN

| PRODUCT DESCRIPTION:                  |               |
|---------------------------------------|---------------|
| INDEX:                                | 660-354-81    |
| EAN:                                  | 5907571660150 |
| Colour:                               | black         |
| PKWiU:                                | 25.99.11.0    |
| Туре:                                 |               |
| Quantity in bulk packaging unit/bulk: | 1/1           |
| Net weight:                           | 0.228         |
| Material:                             | brass         |
| Connection diameter [inch]:           | 1 1/4         |
| Control element:                      | click-clack   |
| Overflow:                             | yes           |

## THE PACKAGING CONTAINS:

click-clack drain