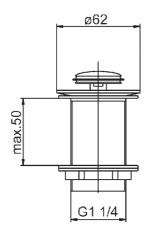

## **SMALL**CLICK-CLACK WASHBASIN DRAIN

| PRODUCT DESCRIPTION:                  |               |
|---------------------------------------|---------------|
| INDEX:                                | 660-354-81    |
| EAN:                                  | 5907571660150 |
| Colour:                               | black         |
| PKWiU:                                | 25.99.11.0    |
| Туре:                                 |               |
| Quantity in bulk packaging unit/bulk: | 1/1           |
| Net weight:                           | 0.228         |
| Material:                             | brass         |
| Connection diameter [inch]:           | 1 1/4         |
| Control element:                      | click-clack   |
| Overflow:                             | yes           |