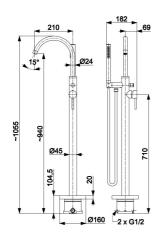

| INDEX:                      | 5035-510-81                                               |  |  |
|-----------------------------|-----------------------------------------------------------|--|--|
| EAN:                        | 5907571843270                                             |  |  |
| Colour:                     | black                                                     |  |  |
| PKWiU:                      | 28.14.12-33.03.01                                         |  |  |
| Туре:                       | standing mixer                                            |  |  |
| Material:                   | brass                                                     |  |  |
| Control element:            | Ø35 ceramic cartridge                                     |  |  |
| Aerator:                    | rotating, aerator with a water<br>stream angle adjustment |  |  |
| Water flow [I/min]:         | hand shower: 17/spout: 24                                 |  |  |
| Working pressure [atm]:     | 3                                                         |  |  |
| Max water temperature [°C]: | ≤90/65                                                    |  |  |
| Acoustic group:             | II                                                        |  |  |
| Spout:                      | rotating                                                  |  |  |
| Hose length [mm]:           | 1500                                                      |  |  |
| Hose material:              | PVC                                                       |  |  |
|                             |                                                           |  |  |