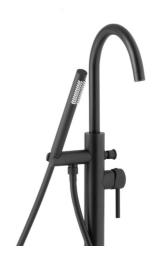

## **MOZA**BLACK STANDING BATH MIXER

| DDC | חוור | TDE   | CCDI        | DTI | $\cap$ NI. |
|-----|------|-------|-------------|-----|------------|
| PRO | レしし  | I $D$ | <b>JUNI</b> |     | OIN.       |

| INDEX:                      | 5035-510-81                                               |  |  |
|-----------------------------|-----------------------------------------------------------|--|--|
| EAN:                        | 5907571843270                                             |  |  |
| Colour:                     | black                                                     |  |  |
| PKWiU:                      | 28.14.12-33.03.01                                         |  |  |
| Туре:                       | standing mixer                                            |  |  |
| Material:                   | brass                                                     |  |  |
| Control element:            | Ø35 ceramic cartridge                                     |  |  |
| Aerator:                    | rotating, aerator with a water<br>stream angle adjustment |  |  |
| Water flow [I/min]:         | hand shower: 17/spout: 24                                 |  |  |
| Working pressure [atm]:     | 3                                                         |  |  |
| Max water temperature [°C]: | ≤90/65                                                    |  |  |
| Acoustic group:             | II                                                        |  |  |
| Spout:                      | rotating                                                  |  |  |
| Hose length [mm]:           | 1500                                                      |  |  |
| Hose material:              | PVC                                                       |  |  |
|                             |                                                           |  |  |