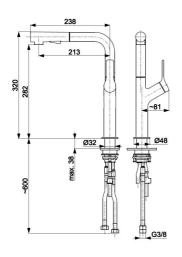

### **PRODUCT DESCRIPTION:**

| INDEX:                                       | 6623-220-81           |
|----------------------------------------------|-----------------------|
| EAN:                                         | 5907571660228         |
| Colour:                                      | black                 |
| PKWiU:                                       | 28.14.12-33.02.01     |
| Туре:                                        | standing mixer        |
| Material:                                    | stainless steel       |
| Control element:                             | Ø35 ceramic cartridge |
| Aerator:                                     | yes                   |
| Water flow [I/min]:                          | 7                     |
| Working pressure [atm]:                      | 3                     |
| Max water temperature [°C]:                  | ≤90/65                |
| Acoustic group:                              | II                    |
| Spout:                                       | pull-out              |
| Spout length [mm]:                           | 213                   |
| Number of streams in the pull-<br>out spout: | 2                     |

### THE PACKAGING CONTAINS:

M10x1/G3/8" flexible hoses (L=350 mm, 2 pcs), mounting set