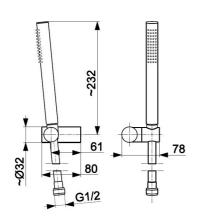

### **PRODUCT DESCRIPTION:**

| INDEX:                                | 841-225-31      |
|---------------------------------------|-----------------|
| EAN:                                  | 5907571843584   |
| Colour:                               | brushed gold    |
| PKWiU:                                | 28.14.20.0      |
| Material:                             | stainless steel |
| Water flow [I/min]:                   | 22              |
| Number of streams in the hand shower: | 3               |
| Hose length [mm]:                     | 1500            |
| Hose material:                        | PVC             |

## THE PACKAGING CONTAINS:

adjustable wall handle, mounting set, hand shower, PVC hose (L=1500 mm)  $\,$ 