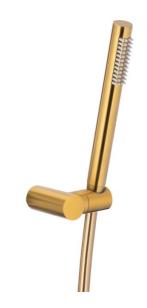

### **PRODUCT DESCRIPTION:**

| INDEX:                                | 841-225-31      |
|---------------------------------------|-----------------|
| EAN:                                  | 5907571843584   |
| Colour:                               | brushed gold    |
| PKWiU:                                | 28.14.20.0      |
| Material:                             | stainless steel |
| Water flow [I/min]:                   | 22              |
| Number of streams in the hand shower: | 3               |
| Hose length [mm]:                     | 1500            |
| Hose material:                        | PVC             |

## THE PACKAGING CONTAINS:

adjustable wall handle, mounting set, hand shower, PVC hose (L=1500 mm)  $\,$ 