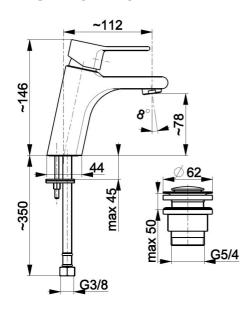

## **PRODUCT DESCRIPTION:**

| INDEX:                      | 5122-815-00           |
|-----------------------------|-----------------------|
| EAN:                        | 5907571512336         |
| Colour:                     | chrome                |
| PKWiU:                      | 28.14.12-33.01.01     |
| Туре:                       | standing              |
| Material:                   | brass                 |
| Control element:            | Ø35 ceramic cartridge |
| Aerator:                    | yes                   |
| Water flow [I/min]:         | 12                    |
| Working pressure [atm]:     | 3                     |
| Max water temperature [°C]: | ≤90/65                |
| Acoustic group:             | II                    |
| Spout:                      | fixed                 |
| Spout length [mm]:          | 112                   |
|                             |                       |

### THE PACKAGING CONTAINS:

small click-clack drain with overflow, mounting set with gaskets, M10x1/G3/8" flexible hoses (L=350 mm, 2 pcs)