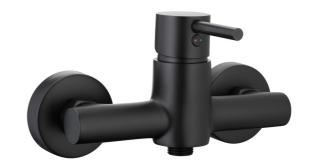

# **NEDA**BLACK SHOWER MIXER

## PRODUCT DESCRIPTION:

| INDEX:                            | 5826-010-81           |
|-----------------------------------|-----------------------|
| EAN:                              | 5907571584562         |
| Colour:                           | black                 |
| PKWiU:                            | 28.14.12-33.04.01     |
| Type:                             | wall-mounted mixer    |
| Material:                         | brass                 |
| Control element:                  | Ø35 ceramic regulator |
| Water flow [I/min]:               | 22                    |
| Operating pressure [atm]:         | 3                     |
| Max water temperature [°C]:       | ≤90/65                |
| Acoustic group:                   | II                    |
| Distance between connectors [mm]: | 150±15                |
|                                   |                       |