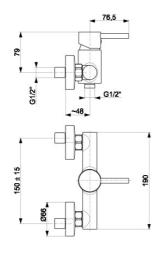

## PRODUCT DESCRIPTION:

| INDEX:                            | 5826-010-81           |
|-----------------------------------|-----------------------|
| EAN:                              | 5907571584562         |
| Colour:                           | black                 |
| PKWiU:                            | 28.14.12-33.04.01     |
| Type:                             | wall-mounted mixer    |
| Material:                         | brass                 |
| Control element:                  | Ø35 ceramic regulator |
| Water flow [I/min]:               | 22                    |
| Operating pressure [atm]:         | 3                     |
| Max water temperature [°C]:       | ≤90/65                |
| Acoustic group:                   | II                    |
| Distance between connectors [mm]: | 150±15                |
|                                   |                       |