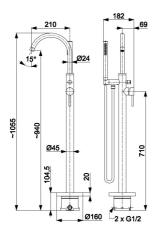

## **PRODUCT DESCRIPTION:**

| INDEX:                      | 5035-510-00                                               |
|-----------------------------|-----------------------------------------------------------|
| EAN:                        | 5907571843270                                             |
| Colour:                     | chrome                                                    |
| PKWiU:                      | 28.14.12-33.03.01                                         |
| Туре:                       | standing mixer                                            |
| Material:                   | brass                                                     |
| Control element:            | Ø35 ceramic cartridge                                     |
| Aerator:                    | rotating, aerator with a water<br>stream angle adjustment |
| Water flow [l/min]:         | hand shower: 17/spout: 24                                 |
| Working pressure [atm]:     | 3                                                         |
| Max water temperature [°C]: | ≤90/65                                                    |
| Acoustic group:             | II                                                        |
| Spout:                      | rotating                                                  |
| Hose length [mm]:           | 1500                                                      |
| Hose material:              | PVC                                                       |