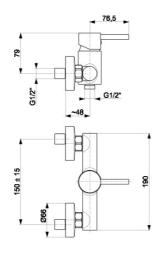

## PRODUCT DESCRIPTION:

| INDEX: 5826-010-00                       |  |
|------------------------------------------|--|
|                                          |  |
| <b>EAN:</b> 5907571584524                |  |
| Colour: chrome                           |  |
| <b>PKWiU:</b> 28.14.12-33.04.01          |  |
| Type: wall-mounted mixer                 |  |
| Material: brass                          |  |
| Control element: Ø35 ceramic regulator   |  |
| Water flow [I/min]: 22                   |  |
| Operating pressure [atm]: 3              |  |
| Max water temperature [°C]: ≤90/65       |  |
| Acoustic group:                          |  |
| Distance between connectors 150±15 [mm]: |  |