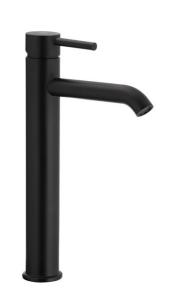

# BLACK STANDING COUNTERTOP WASHBASIN MIXER

#### **PRODUCT DESCRIPTION:**

| INDEX:                      | 5032-612-81           |
|-----------------------------|-----------------------|
| EAN:                        | 5907571500609         |
| Colour:                     | black                 |
| PKWiU:                      | 28.14.12-33.01.01     |
| Туре:                       | standing mixer        |
| Material:                   | brass                 |
| Control element:            | Ø35 ceramic cartridge |
| Aerator:                    | Neoperl Rub Clean     |
| Water flow [I/min]:         | 5                     |
| Working pressure [atm]:     | 3                     |
| Max water temperature [°C]: | ≤90/65                |
| Acoustic group:             | II                    |
| Spout:                      | fixed                 |
| Spout length [mm]:          | 162                   |