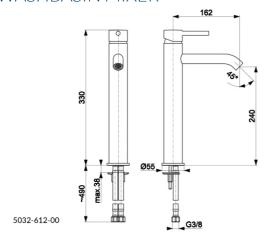

#### **PRODUCT DESCRIPTION:**

| INDEX:                      | 5032-612-81           |
|-----------------------------|-----------------------|
| EAN:                        | 5907571500609         |
| Colour:                     | black                 |
| PKWiU:                      | 28.14.12-33.01.01     |
| Туре:                       | standing mixer        |
| Material:                   | brass                 |
| Control element:            | Ø35 ceramic cartridge |
| Aerator:                    | Neoperl Rub Clean     |
| Water flow [I/min]:         | 5                     |
| Working pressure [atm]:     | 3                     |
| Max water temperature [°C]: | ≤90/65                |
| Acoustic group:             | II                    |
| Spout:                      | fixed                 |
| Spout length [mm]:          | 162                   |