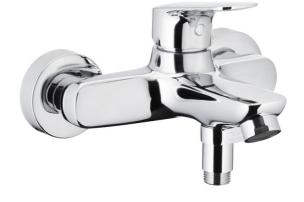

# ABASHA

WALL-MOUNTED BATH MIXER

5234-010-00

#### **PRODUCT DESCRIPTION:**

| INDEX:                               | 5234-010-00             |
|--------------------------------------|-------------------------|
| EAN:                                 | 5907571520423           |
| Colour:                              | chrome                  |
| PKWiU:                               | 28.14.12-33.03.01       |
| Туре:                                | wall-mounted mixer      |
| Material:                            | brass                   |
| Control element:                     | Ø35 ceramic cartridge   |
| Shower diverter:                     | ceramic                 |
| Aerator:                             | M28x1 Neoperl Rub Clean |
| Water flow [l/min]:                  | 19                      |
| Working pressure [atm]:              | 3                       |
| Max water temperature [°C]:          | ≤90/65                  |
| Acoustic group:                      | II                      |
| Distance between connectors<br>[mm]: | 150±15                  |
| Anti-siphon valve:                   | yes                     |