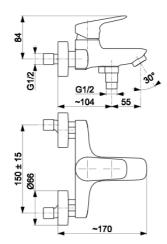

#### **PRODUCT DESCRIPTION:**

| INDEX:                               | 5234-010-00             |
|--------------------------------------|-------------------------|
| EAN:                                 | 5907571520423           |
| Colour:                              | chrome                  |
| PKWiU:                               | 28.14.12-33.03.01       |
| Туре:                                | wall-mounted mixer      |
| Material:                            | brass                   |
| Control element:                     | Ø35 ceramic cartridge   |
| Shower diverter:                     | ceramic                 |
| Aerator:                             | M28x1 Neoperl Rub Clean |
| Water flow [l/min]:                  | 19                      |
| Working pressure [atm]:              | 3                       |
| Max water temperature [°C]:          | ≤90/65                  |
| Acoustic group:                      | II                      |
| Distance between connectors<br>[mm]: | 150±15                  |
| Anti-siphon valve:                   | yes                     |