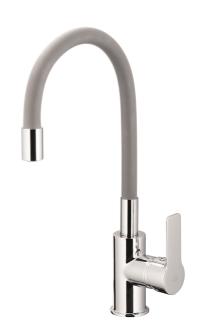

# **RUMBA**

## SINK MIXER WITH A GREY SPOUT

## **PRODUCT DESCRIPTION:**

| INDEX:                      | 6553-915-63           |
|-----------------------------|-----------------------|
| EAN:                        | 5907571650144         |
| Colour:                     | chrome                |
| PKWiU:                      | 28.14.12-33.02.01     |
| Type:                       | standing mixer        |
| Material:                   | brass                 |
| Control element:            | Ø35 ceramic cartridge |
| Aerator:                    | yes (coin slot)       |
| Water flow [I/min]:         | 11                    |
| Working pressure [atm]:     | 3                     |
| Max water temperature [°C]: | ≤90/65                |
| Acoustic group:             | II                    |
| Spout:                      | rotating, flexible    |
| Spout length [mm]:          | 180                   |
|                             |                       |