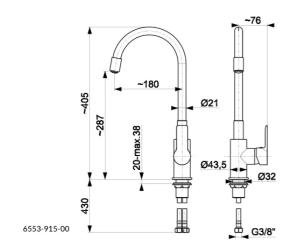

## **PRODUCT DESCRIPTION:**

| INDEX:                      | 6553-915-63           |
|-----------------------------|-----------------------|
| EAN:                        | 5907571650144         |
| Colour:                     | chrome                |
| PKWiU:                      | 28.14.12-33.02.01     |
| Type:                       | standing mixer        |
| Material:                   | brass                 |
| Control element:            | Ø35 ceramic cartridge |
| Aerator:                    | yes (coin slot)       |
| Water flow [I/min]:         | 11                    |
| Working pressure [atm]:     | 3                     |
| Max water temperature [°C]: | ≤90/65                |
| Acoustic group:             | II                    |
| Spout:                      | rotating, flexible    |
| Spout length [mm]:          | 180                   |
|                             |                       |

## THE PACKAGING CONTAINS:

M10x1/G3/8" flexible hoses (L=430 mm, 2 pcs), mounting set with a strengthening stand