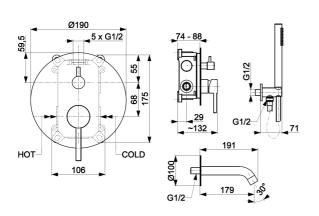

## **PRODUCT DESCRIPTION:**

| INDEX:                                | 5039-401-31               |
|---------------------------------------|---------------------------|
| EAN:                                  | 5907571505161             |
| Colour:                               | brushed gold              |
| PKWiU:                                | 28.14.12-33.03.01         |
| Туре:                                 | wall-mounted              |
| Material:                             | brass                     |
| Control element:                      | Ø35 ceramic cartridge     |
| Shower diverter:                      | ceramic                   |
| Water flow [I/min]:                   | hand shower: 15/spout: 18 |
| Working pressure [atm]:               | 3                         |
| Acoustic group:                       | II                        |
| Spout:                                | fixed                     |
| Spout length [mm]:                    | 191                       |
| Hose material:                        | PVC                       |
| Hose length [mm]:                     | 1500                      |
| Number of streams in the hand shower: | 1                         |
| Cleaning system:                      | easy clean                |