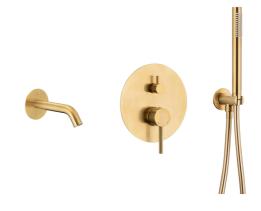

# **MOZA**

### BRUSHED GOLD CONCEALED BATH SET

# THE PACKAGING CONTAINS:

complete mixer set, concealed bath spout, hand shower, angular wall connection, installation and user's manual, warranty