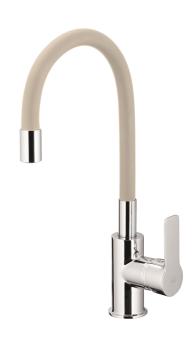

# **RUMBA**

## SINK MIXER WITH A BEIGE SPOUT

## **PRODUCT DESCRIPTION:**

| INDEX:                      | 6553-915-51           |
|-----------------------------|-----------------------|
| EAN:                        | 5907571650137         |
| Colour:                     | chrome                |
| PKWiU:                      | 28.14.12-33.02.01     |
| Type:                       | standing mixer        |
| Material:                   | brass                 |
| Control element:            | Ø35 ceramic cartridge |
| Aerator:                    | yes (coin slot)       |
| Water flow [I/min]:         | 11                    |
| Working pressure [atm]:     | 3                     |
| Max water temperature [°C]: | ≤90/65                |
| Acoustic group:             | II                    |
| Spout:                      | rotating, flexible    |
| Spout length [mm]:          | 180                   |
|                             |                       |