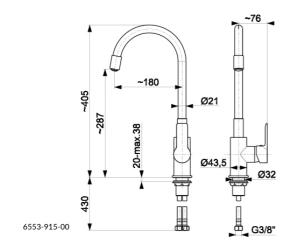

## **PRODUCT DESCRIPTION:**

| INDEX:                      | 6553-915-51           |
|-----------------------------|-----------------------|
| EAN:                        | 5907571650137         |
| Colour:                     | chrome                |
| PKWiU:                      | 28.14.12-33.02.01     |
| Type:                       | standing mixer        |
| Material:                   | brass                 |
| Control element:            | Ø35 ceramic cartridge |
| Aerator:                    | yes (coin slot)       |
| Water flow [I/min]:         | 11                    |
| Working pressure [atm]:     | 3                     |
| Max water temperature [°C]: | ≤90/65                |
| Acoustic group:             | II                    |
| Spout:                      | rotating, flexible    |
| Spout length [mm]:          | 180                   |
|                             |                       |

## THE PACKAGING CONTAINS:

M10x1/G3/8" flexible hoses (L=430 mm, 2 pcs), mounting set with a strengthening stand