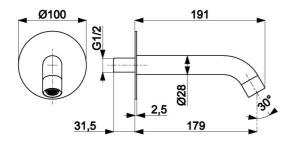

## **PRODUCT DESCRIPTION:**

| INDEX:                      | 836-004-00         |
|-----------------------------|--------------------|
| EAN:                        | 5907571831833      |
| Colour:                     | chrome             |
| PKWiU:                      | 28.14.20.0         |
| Туре:                       | wall-mounted mixer |
| Material:                   | brass              |
| Spout:                      | fixed              |
| Spout length [mm]:          | 179                |
| Aerator:                    | yes                |
| Water flow [l/min]:         | 15.5               |
| Working pressure [atm]:     | 3                  |
| Max water temperature [°C]: | ≤90/65             |
| Acoustic group:             | II                 |