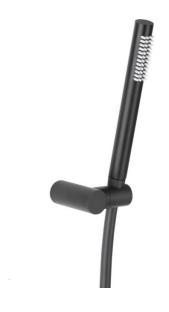

# MOZA

PREMIUM BLACK POINT-FIXED SHOWER SET

## THE PACKAGING CONTAINS:

adjustable wall handle, mounting set, hand shower, PVC hose (L=1500 mm)  $\,$ 