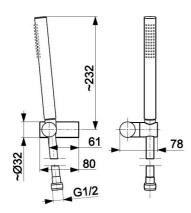

#### **PRODUCT DESCRIPTION:**

| INDEX:                                | 841-225-81      |
|---------------------------------------|-----------------|
| EAN:                                  | 5907571843577   |
| Colour:                               | black           |
| PKWiU:                                | 28.14.20.0      |
| Material:                             | stainless steel |
| Water flow [l/min]:                   | 22              |
| Number of streams in the hand shower: | 3               |
| Hose length [mm]:                     | 1500            |
| Hose material:                        | PVC             |

## THE PACKAGING CONTAINS:

adjustable wall handle, mounting set, hand shower, PVC hose (L=1500 mm)  $\,$ 