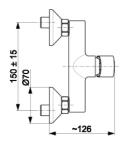

## **PRODUCT DESCRIPTION:**

| INDEX:                            | 4426-010-00           |
|-----------------------------------|-----------------------|
| EAN:                              | 5907571445283         |
| Colour:                           | chrome                |
| PKWiU:                            | 28.14.12-33.04.01     |
| Туре:                             | wall-mounted mixer    |
| Material:                         | brass                 |
| Control element:                  | Ø30 ceramic cartridge |
| Water flow [I/min]:               | 21.4                  |
| Working pressure [atm]:           | 3                     |
| Max water temperature [°C]:       | ≤90/65                |
| Acoustic group:                   | II                    |
| Distance between connectors [mm]: | 150±15                |
|                                   |                       |