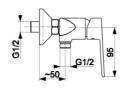

## **PRODUCT DESCRIPTION:**

| INDEX:                            | 4426-010-00           |
|-----------------------------------|-----------------------|
| EAN:                              | 5907571445283         |
| Colour:                           | chrome                |
| PKWiU:                            | 28.14.12-33.04.01     |
| Туре:                             | wall-mounted mixer    |
| Material:                         | brass                 |
| Control element:                  | Ø30 ceramic cartridge |
| Water flow [I/min]:               | 21.4                  |
| Working pressure [atm]:           | 3                     |
| Max water temperature [°C]:       | ≤90/65                |
| Acoustic group:                   | II                    |
| Distance between connectors [mm]: | 150±15                |
|                                   |                       |