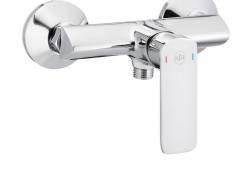

## WALL-MOUNTED SHOWER MIXER

4426-010-00

## **PRODUCT DESCRIPTION:**

| INDEX:                            | 4426-010-00           |
|-----------------------------------|-----------------------|
| EAN:                              | 5907571445283         |
| Colour:                           | chrome                |
| PKWiU:                            | 28.14.12-33.04.01     |
| Туре:                             | wall-mounted mixer    |
| Material:                         | brass                 |
| Control element:                  | Ø30 ceramic cartridge |
| Water flow [I/min]:               | 21.4                  |
| Working pressure [atm]:           | 3                     |
| Max water temperature [°C]:       | ≤90/65                |
| Acoustic group:                   | II                    |
| Distance between connectors [mm]: | 150±15                |
|                                   |                       |