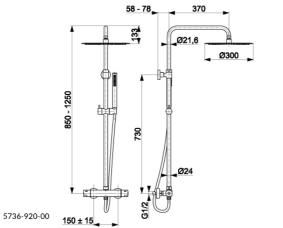

### **PRODUCT DESCRIPTION:**

| INDEX:                                | 5736-920-81            |
|---------------------------------------|------------------------|
| EAN:                                  | 5907571570312          |
| Colour:                               | black                  |
| PKWiU:                                | 28.14.12-33.04.01      |
| Туре:                                 | wall-mounted mixer     |
| Material:                             | brass                  |
| Control element:                      | thermostatic cartridge |
| Water flow [l/min]:                   | 17.6                   |
| Working pressure [atm]:               | 3                      |
| Max water temperature [°C]:           | ≤90/65                 |
| Acoustic group:                       | II                     |
| Distance between connectors<br>[mm]:  | 150±15                 |
| Number of streams in the hand shower: | 1                      |
| Hose length [mm]:                     | 1500                   |
| Hose material:                        | PVC                    |
|                                       |                        |

### THE PACKAGING CONTAINS:

shower bar, articulated shower head, shower handle with a handle, mounting set (eccentrics with gaskets + cylindrical rosettes 2 pcs, shower bar wall mounting 1 pc), PVC shower hose L=1500 mm, white assembly gloves