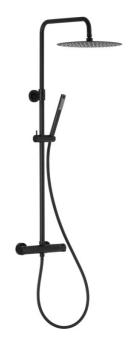

# MOZA

BLACK PREMIUM RAINSHOWER SET WITH A THERMOSTATIC SHOWER MIXER

### THE PACKAGING CONTAINS:

shower bar, articulated shower head, shower handle with a handle, mounting set (eccentrics with gaskets + cylindrical rosettes 2 pcs, shower bar wall mounting 1 pc), PVC shower hose L=1500 mm, white assembly gloves