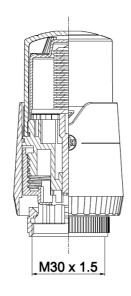

## **PRODUCT DESCRIPTION:**

| INDEX:            | 886-500-98               |
|-------------------|--------------------------|
| EAN:              | 5907571880749            |
| Colour:           | white                    |
| PKWiU:            | 28.14.12.0               |
| Type:             | central heating fittings |
| Material:         | brass                    |
| Control element:  | liquid sensor            |
| Dimension [inch]: | M30x1.5                  |
| L[mm]:            | 46                       |
| PN [bar]:         | 10                       |
| H [mm]:           | 86                       |
|                   |                          |