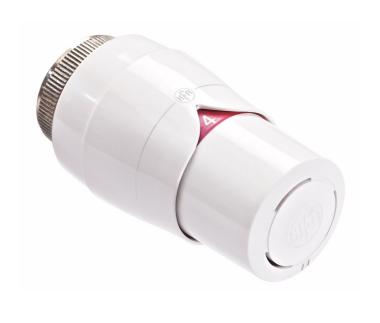

## **PRODUCT DESCRIPTION:**

| INDEX:            | 886-500-98               |
|-------------------|--------------------------|
| EAN:              | 5907571880749            |
| Colour:           | white                    |
| PKWiU:            | 28.14.12.0               |
| Type:             | central heating fittings |
| Material:         | brass                    |
| Control element:  | liquid sensor            |
| Dimension [inch]: | M30x1.5                  |
| L[mm]:            | 46                       |
| PN [bar]:         | 10                       |
| H [mm]:           | 86                       |
|                   |                          |

## THE PACKAGING CONTAINS:

thermostatic head