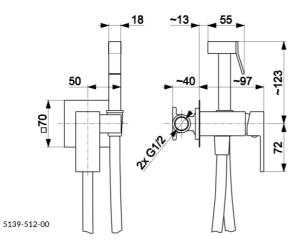

# **LOGON** CHROME CONCEALED BIDET MIXER

#### **PRODUCT DESCRIPTION:**

| INDEX:                        | 5139-512-00           |
|-------------------------------|-----------------------|
| EAN:                          | 5907571500654         |
| Colour:                       | chrome                |
| PKWiU:                        | 28.14.12-33.01.01     |
| Туре:                         | wall-mounted mixer    |
| Material:                     | brass                 |
| Control element:              | Ø25 ceramic cartridge |
| Water flow [l/min]:           | 8                     |
| Hose material:                | PVC                   |
| Hose length [mm]:             | 1200                  |
| Number of streams in the hand | 1                     |

shower:

### THE PACKAGING CONTAINS:

concealed bidet mixer, hose, 1-function sprayer