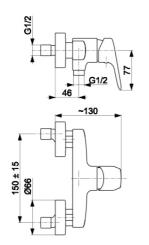

#### **PRODUCT DESCRIPTION:**

| INDEX:                               | 5236-010-00           |
|--------------------------------------|-----------------------|
| EAN:                                 | 5907571520430         |
| Colour:                              | chrome                |
| PKWiU:                               | 28.14.12-33.04.01     |
| Туре:                                | wall-mounted mixer    |
| Material:                            | brass                 |
| Control element:                     | Ø35 ceramic cartridge |
| Water flow [l/min]:                  | 21                    |
| Working pressure [atm]:              | 3                     |
| Max water temperature [°C]:          | ≤90/65                |
| Acoustic group:                      | II                    |
| Distance between connectors<br>[mm]: | 150±15                |
| Anti-siphon valve:                   | yes                   |
|                                      |                       |