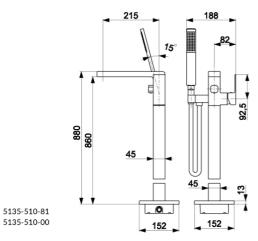

## **PRODUCT DESCRIPTION:**

| INDEX:                      | 5135-510-81                        |
|-----------------------------|------------------------------------|
| EAN:                        | 5907571512381                      |
| Colour:                     | chrome                             |
| PKWiU:                      | 28.14.12-33.03.01                  |
| Туре:                       | standing mixer                     |
| Material:                   | brass                              |
| Control element:            | Ø35 ceramic regulator              |
| Aerator:                    | with water stream angle adjustment |
| Water flow [l/min]:         | hand shower: 9 / spout: 17         |
| Operating pressure [atm]:   | 3                                  |
| Max water temperature [°C]: | ≤90/65                             |
| Acoustic group:             | II                                 |
| Spout:                      | fixed                              |
| Hose length [mm]:           | 1500                               |
| Hose material:              | PVC                                |
|                             |                                    |