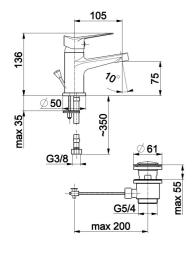

# **PRODUCT DESCRIPTION:**

| INDEX:                          | 5312-815-00           |
|---------------------------------|-----------------------|
| EAN:                            | 5907571530231         |
| Colour:                         |                       |
| PKWiU:                          | 28.14.12-33.01.01     |
| Туре:                           | standing mixer        |
| Material:                       | brass                 |
| Control element:                | Ø35 ceramic regulator |
| Spout:                          | fixed                 |
| Aerator:                        | yes                   |
| Water flow [I/min]:             | 12                    |
| Operating pressure [atm]:       | 3                     |
| Working temperature up to [°C]: | ≤90                   |
| Acoustic group:                 | II                    |
|                                 |                       |

## THE PACKAGING CONTAINS:

 $\,$  M10 x 1/G3/8" flexible connectors  $\,$  2 pcs., fastening set, adjustable plastic drain