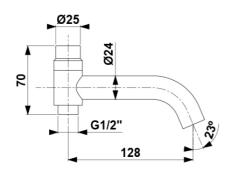

### **PRODUCT DESCRIPTION:**

| INDEX:                  | 835-670-81         |
|-------------------------|--------------------|
| EAN:                    | 5907571831772      |
| Colour:                 | black              |
| PKWiU:                  | 28.14.20.0         |
| Type:                   | wall-mounted mixer |
| Material:               | brass              |
| Shower diverter:        | ceramic            |
| Water flow [I/min]:     | 15.5               |
| Working pressure [atm]: | 3                  |
| Spout:                  | rotating           |