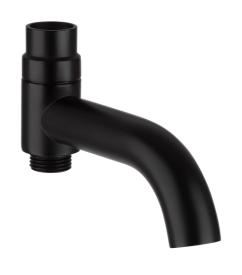

### **PRODUCT DESCRIPTION:**

| INDEX:                  | 835-670-81         |
|-------------------------|--------------------|
| EAN:                    | 5907571831772      |
| Colour:                 | black              |
| PKWiU:                  | 28.14.20.0         |
| Type:                   | wall-mounted mixer |
| Material:               | brass              |
| Shower diverter:        | ceramic            |
| Water flow [I/min]:     | 15.5               |
| Working pressure [atm]: | 3                  |
| Spout:                  | rotating           |

#### THE PACKAGING CONTAINS:

spout, assembly wrench