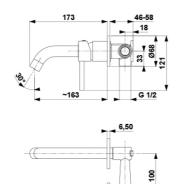

## **PRODUCT DESCRIPTION:**

| INDEX:                      | 5039-810-81           |
|-----------------------------|-----------------------|
| EAN:                        | 5907571500623         |
| Colour:                     | black                 |
| PKWiU:                      | 28.14.12-33.01.01     |
| Type:                       | wall-mounted mixer    |
| Material:                   | brass                 |
| Control element:            | Ø35 ceramic cartridge |
| Aerator:                    | Neoperl Rub Clean     |
| Water flow [I/min]:         | 6                     |
| Working pressure [atm]:     | 3                     |
| Max water temperature [°C]: | ≤90/65                |
| Acoustic group:             | II                    |
| Spout:                      | fixed                 |
| Spout length [mm]:          | 173                   |
|                             |                       |