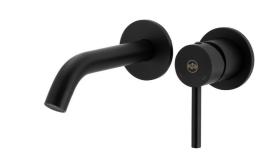

# MOZA

## BLACK CONCEALED WASHBASIN MIXER

## **PRODUCT DESCRIPTION:**

| INDEX:                      | 5039-810-81           |
|-----------------------------|-----------------------|
| EAN:                        | 5907571500623         |
| Colour:                     | black                 |
| PKWiU:                      | 28.14.12-33.01.01     |
| Type:                       | wall-mounted mixer    |
| Material:                   | brass                 |
| Control element:            | Ø35 ceramic cartridge |
| Aerator:                    | Neoperl Rub Clean     |
| Water flow [I/min]:         | 6                     |
| Working pressure [atm]:     | 3                     |
| Max water temperature [°C]: | ≤90/65                |
| Acoustic group:             | II                    |
| Spout:                      | fixed                 |
| Spout length [mm]:          | 173                   |
|                             |                       |