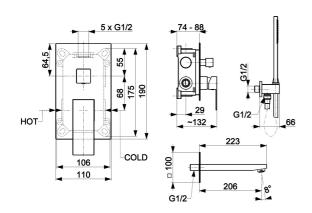

# **PRODUCT DESCRIPTION:**

| INDEX:                                | 5139-401-81               |
|---------------------------------------|---------------------------|
| EAN:                                  | 5907571505154             |
| Colour:                               | black                     |
| PKWiU:                                | 28.14.12-33.03.01         |
| Туре:                                 | wall-mounted              |
| Material:                             | brass                     |
| Control element:                      | Ø35 ceramic cartridge     |
| Shower diverter:                      | ceramic                   |
| Water flow [I/min]:                   | hand shower: 15/spout: 17 |
| Working pressure [atm]:               | 3                         |
| Max water temperature [°C]:           | ≤90/65                    |
| Acoustic group:                       | II                        |
| Spout:                                | fixed                     |
| Spout length [mm]:                    | 223                       |
| Hose material:                        | PVC                       |
| Hose length [mm]:                     | 1500                      |
| Number of streams in the hand shower: | 1                         |
| Cleaning system:                      | easy clean                |