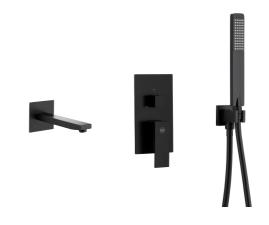

### **BLACK CONCEALED BATH SET**

# THE PACKAGING CONTAINS:

complete mixer set, concealed bath spout, hand shower, angular wall connection, installation and user's manual, warranty