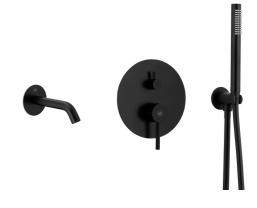

# MOZA BLACK CONCEALED BATH SET

# THE PACKAGING CONTAINS:

complete mixer set, concealed bath spout, hand shower, angular wall connection, installation and user's manual, warranty