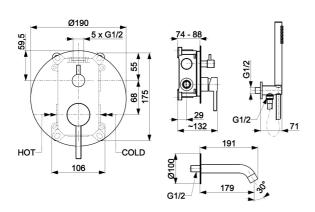

## **PRODUCT DESCRIPTION:**

| INDEX:                                | 5039-401-81               |
|---------------------------------------|---------------------------|
| EAN:                                  | 5907571505154             |
| Colour:                               | black                     |
| PKWiU:                                | 28.14.12-33.03.01         |
| Type:                                 | wall-mounted              |
| Material:                             | brass                     |
| Control element:                      | Ø35 ceramic cartridge     |
| Shower diverter:                      | ceramic                   |
| Water flow [I/min]:                   | hand shower: 15/spout: 18 |
| Working pressure [atm]:               | 3                         |
| Max water temperature [°C]:           | ≤90/65                    |
| Acoustic group:                       | II                        |
| Spout:                                | fixed                     |
| Spout length [mm]:                    | 191                       |
| Hose material:                        | PVC                       |
| Hose length [mm]:                     | 1500                      |
| Number of streams in the hand shower: | 1                         |
| Cleaning system:                      | easy clean                |