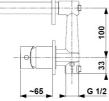

## **PRODUCT DESCRIPTION:**

| INDEX:                      | 5039-810-31           |
|-----------------------------|-----------------------|
| EAN:                        | 5907571500784         |
| Colour:                     | brushed gold          |
| PKWiU:                      | 28.14.12-33.01.01     |
| Туре:                       | wall-mounted mixer    |
| Material:                   | brass                 |
| Control element:            | Ø35 ceramic cartridge |
| Aerator:                    | Neoperl Rub Clean     |
| Water flow [l/min]:         | 6                     |
| Working pressure [atm]:     | 3                     |
| Max water temperature [°C]: | ≤90/65                |
| Acoustic group:             | II                    |
| Spout:                      | fixed                 |
| Spout length [mm]:          | 173                   |
|                             |                       |