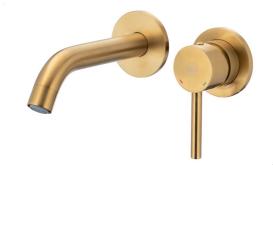

# MOZA

BRUSHED GOLDCONCEALED WASHBASIN MIXER

## **PRODUCT DESCRIPTION:**

| INDEX:                      | 5039-810-31           |
|-----------------------------|-----------------------|
| EAN:                        | 5907571500784         |
| Colour:                     | brushed gold          |
| PKWiU:                      | 28.14.12-33.01.01     |
| Туре:                       | wall-mounted mixer    |
| Material:                   | brass                 |
| Control element:            | Ø35 ceramic cartridge |
| Aerator:                    | Neoperl Rub Clean     |
| Water flow [l/min]:         | 6                     |
| Working pressure [atm]:     | 3                     |
| Max water temperature [°C]: | ≤90/65                |
| Acoustic group:             | II                    |
| Spout:                      | fixed                 |
| Spout length [mm]:          | 173                   |
|                             |                       |

### THE PACKAGING CONTAINS:

mixer body, spout, rosettes