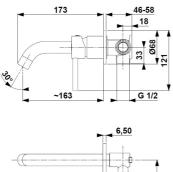

## **PRODUCT DESCRIPTION:**

| INDEX:                      | 5039-810-31           |
|-----------------------------|-----------------------|
| EAN:                        | 5907571500784         |
| Colour:                     | brushed gold          |
| PKWiU:                      | 28.14.12-33.01.01     |
| Туре:                       | wall-mounted mixer    |
| Material:                   | brass                 |
| Control element:            | Ø35 ceramic cartridge |
| Aerator:                    | Neoperl Rub Clean     |
| Water flow [l/min]:         | 6                     |
| Working pressure [atm]:     | 3                     |
| Max water temperature [°C]: | ≤90/65                |
| Acoustic group:             | II                    |
| Spout:                      | fixed                 |
| Spout length [mm]:          | 173                   |
|                             |                       |