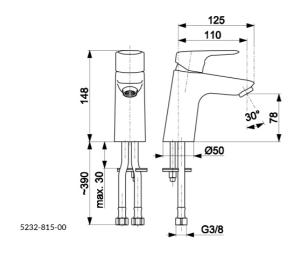

# **PRODUCT DESCRIPTION:**

| INDEX:                      | 5232-815-00             |
|-----------------------------|-------------------------|
| EAN:                        | 5907571520393           |
| Colour:                     | chrome                  |
| PKWiU:                      | 28.14.12-33.01.01       |
| Type:                       | standing mixer          |
| Material:                   | brass                   |
| Control element:            | Ø35 ceramic cartridge   |
| Aerator:                    | M24x1 Neoperl Rub Clean |
| Water flow [I/min]:         | 6                       |
| Working pressure [atm]:     | 3                       |
| Max water temperature [°C]: | ≤90/65                  |
| Acoustic group:             | II                      |
| Spout:                      | fixed                   |
| Spout length [mm]:          | 110                     |
|                             |                         |