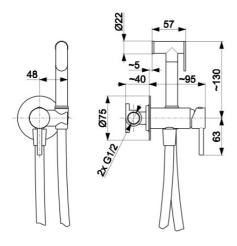

### **PRODUCT DESCRIPTION:**

| INDEX:                                | 5039-512-31           |
|---------------------------------------|-----------------------|
| EAN:                                  | 5907571505130         |
| Colour:                               | brushed gold          |
| PKWiU:                                | 28.14.12-33.01.01     |
| Туре:                                 | wall-mounted          |
| Material:                             | brass                 |
| Control element:                      | Ø25 ceramic cartridge |
| Water flow [I/min]:                   | 8                     |
| Hose material:                        | PVC                   |
| Hose length [mm]:                     | 1200                  |
| Number of streams in the hand shower: | 1                     |
|                                       |                       |